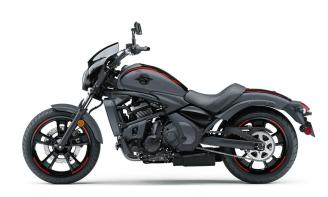

## **VULCAN® S CAFE ABS**

**MSRP** \$8,499

METALLIC MATTE DARK GRAY/METALLIC FLAT SPARK BLACK

| D | N | V | V | E | D |
|---|---|---|---|---|---|
| Г | u | V | v | С | π |

4-stroke, 2-cylinder, DOHC, liquid-cooled **Engine** 

## **DETAILS**

**Frame Type** High-tensile steel diamond frame

Rake/Trail 31° / 4.7 in

**Overall Length** 90.9 in

**Overall Width** 34.6 in

**Overall Height** 44.5 in

Ground 5.1 in Clearance

**Seat Height** 27.8 in

**Curb Weight** 502.7 lb\*

**Fuel Capacity** 3.7 gal

Wheelbase 62.0 in

**Color Choices** Metallic Matte Dark Gray/Metallic Flat Spark

Black