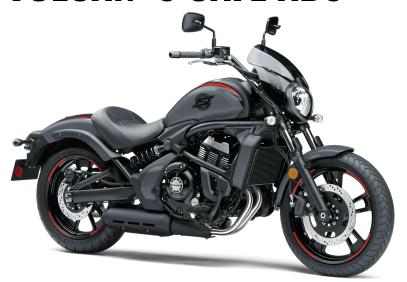

## **VULCAN® S CAFE ABS**

**MSRP** \$8,499

METALLIC MATTE DARK GRAY/METALLIC FLAT SPARK BLACK

| D | N | V | V | E | D |
|---|---|---|---|---|---|
| Г | u | V | v | С | π |

4-stroke, 2-cylinder, DOHC, liquid-cooled **Engine** 

## **DETAILS**

**Frame Type** High-tensile steel diamond frame

Rake/Trail 31° / 4.7 in

**Overall Length** 90.9 in

**Overall Width** 34.6 in

**Overall Height** 44.5 in

Ground 5.1 in Clearance

**Seat Height** 27.8 in

**Curb Weight** 502.7 lb\*

**Fuel Capacity** 3.7 gal

Wheelbase 62.0 in

**Color Choices** Metallic Matte Dark Gray/Metallic Flat Spark

Black